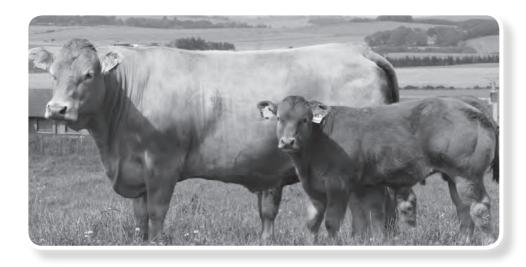

## **Cattle Section**

#### **Limousin Pedigree**

Class 1: Best Pedigree Limousin Bull Calf, (Born on 1.9.18 or before 1.1.19)

Class 2: Best Pedigree Limousin Heifer Calf (Born on 1.9. 18 or before 1.1. 19)

Class 3: Best Pedigree Limousin Bull Calf (born on or after 1.1.19)